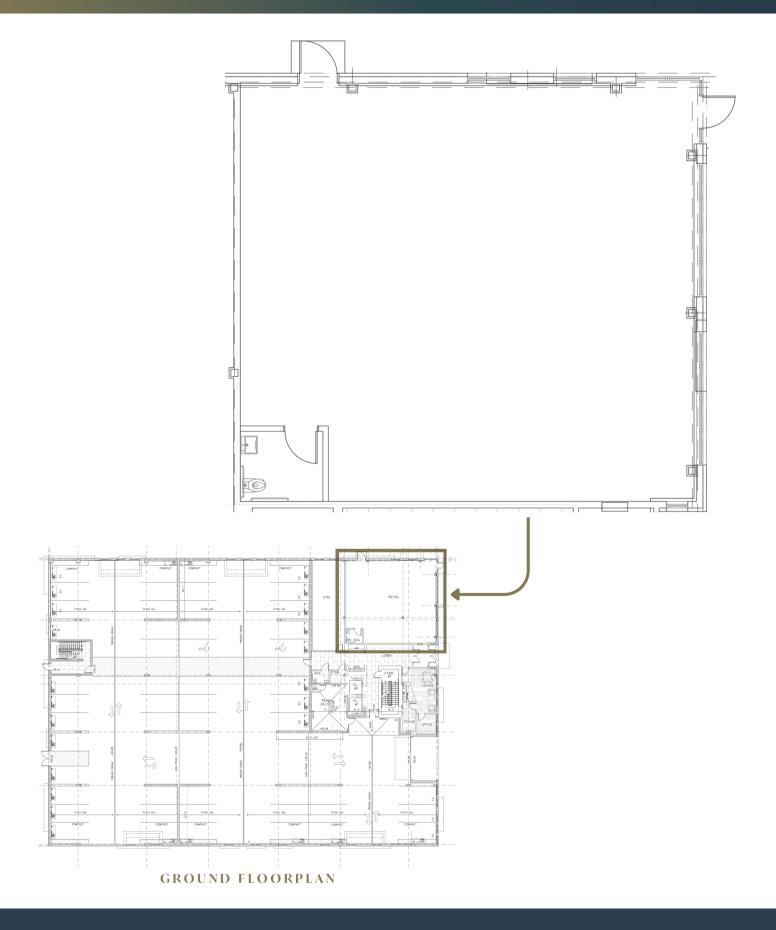

## **Retail Space Details:**

Footage: 1,732 SF

Electrical Service: 225 amps at 120/208 volt

1 off-street parking space located in the residential garage

Separately metered electricity

No provisions for restaurant users